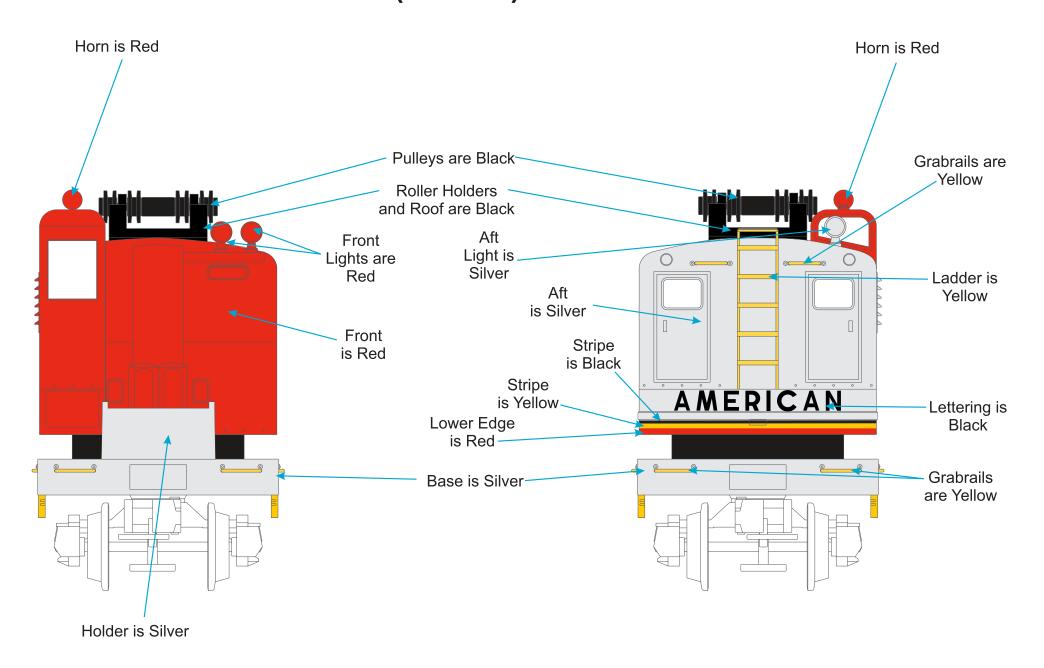

## RailKing - 2022 Special Projects TW TrainWorx Santa Fe - American Crane Car (30-79662) End View (8/25/22)

## PROPERTY OF M.T.H. ELECTRIC TRAINS -- CONFIDENTIAL

| Color Guide                                       | <b>Color Priority</b> |
|---------------------------------------------------|-----------------------|
| Yellow = Santa Fe Yellow (MT 011-1326) HIGH GLOSS | 2                     |
| Red = Santa Fe Red (MT 008-1264) HIGH GLOSS       | 2                     |
| White = Standard White (MT 009-1314) HIGH GLOSS   | n/a                   |
| Black = Standard Black (MT 001-1000) HIGH GLOSS   | n/a                   |
| Silver = Standard Silver (MT 012-1206) HIGH GLOSS | 2                     |
| Blue = Pantone 2945 CV                            | 2                     |