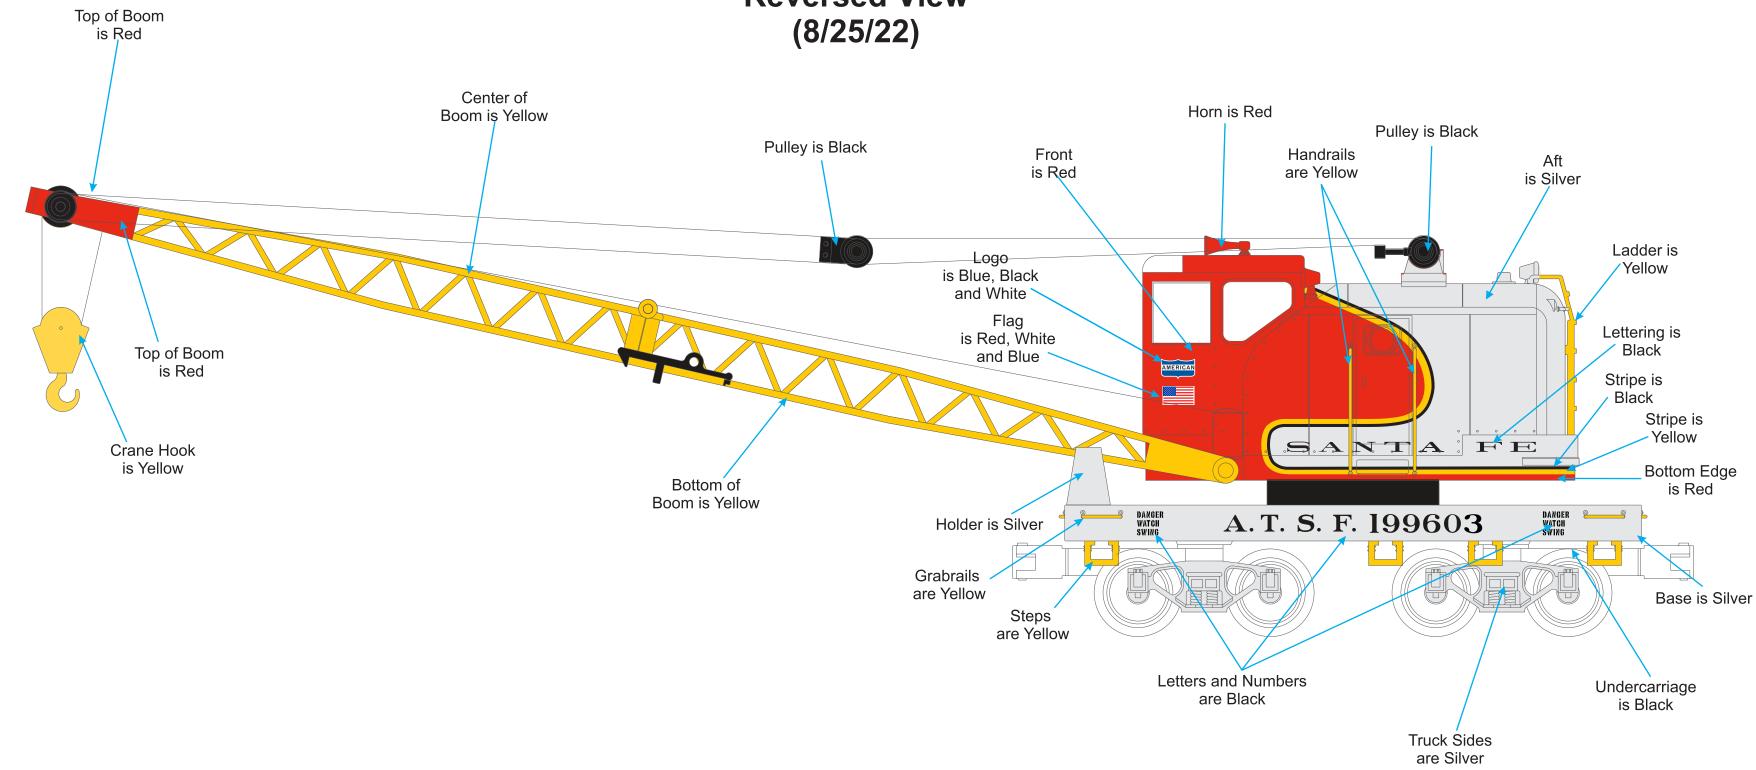

## RailKing - 2022 Special Projects TW TrainWorx Santa Fe - American Crane Car (30-79662) Reversed View (8/25/22)

### **ROLLER BEARING TRUCKS**

## PROPERTY OF M.T.H. ELECTRIC TRAINS -- CONFIDENTIAL

| Color Guide                                       | Color Priority |
|---------------------------------------------------|----------------|
| Yellow = Santa Fe Yellow (MT 011-1326) HIGH GLOSS | 2              |
| Red = Santa Fe Red (MT 008-1264) HIGH GLOSS       | 2              |
| White = Standard White (MT 009-1314) HIGH GLOSS   | n/a            |
| Black = Standard Black (MT 001-1000) HIGH GLOSS   | n/a            |
| Silver = Standard Silver (MT 012-1206) HIGH GLOSS | 2              |
| Blue = Pantone 2945 CV                            | 2              |