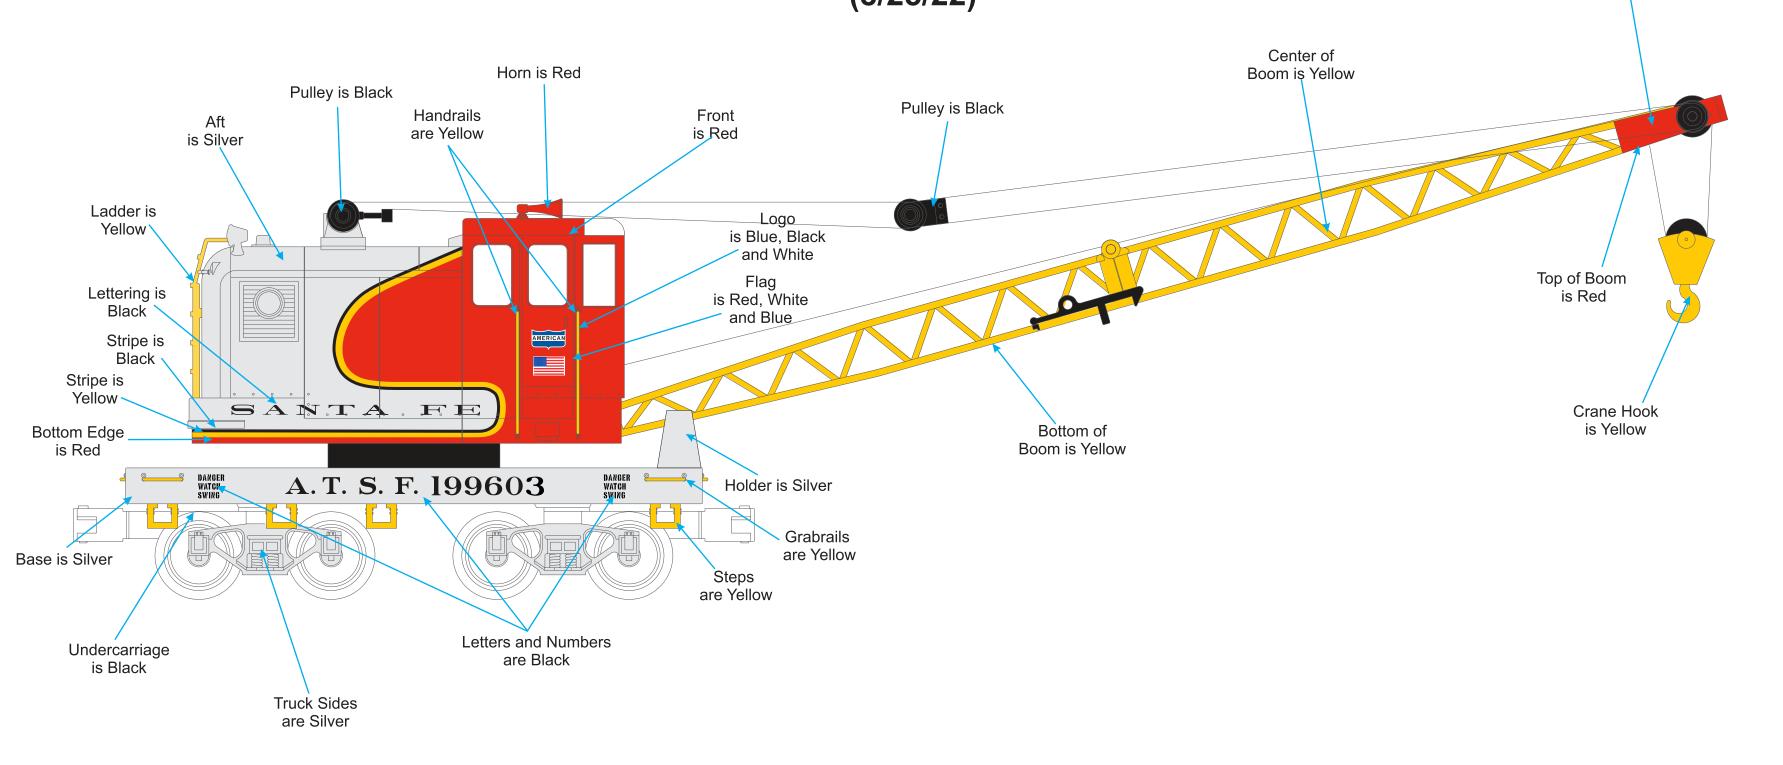

## RailKing - 2022 Special Projects TW TrainWorx Santa Fe - American Crane Car (30-79662) Side View (8/25/22)

### **ROLLER BEARING TRUCKS**

## PROPERTY OF M.T.H. ELECTRIC TRAINS -- CONFIDENTIAL

Top of Boom

is Red

| Color Guide                                       | Color Priority |
|---------------------------------------------------|----------------|
| Yellow = Santa Fe Yellow (MT 011-1326) HIGH GLOSS | 2              |
| Red = Santa Fe Red (MT 008-1264) HIGH GLOSS       | 2              |
| White = Standard White (MT 009-1314) HIGH GLOSS   | n/a            |
| Black = Standard Black (MT 001-1000) HIGH GLOSS   | n/a            |
| Silver = Standard Silver (MT 012-1206) HIGH GLOSS | 2              |
| Blue = Pantone 2945 CV                            | 2              |