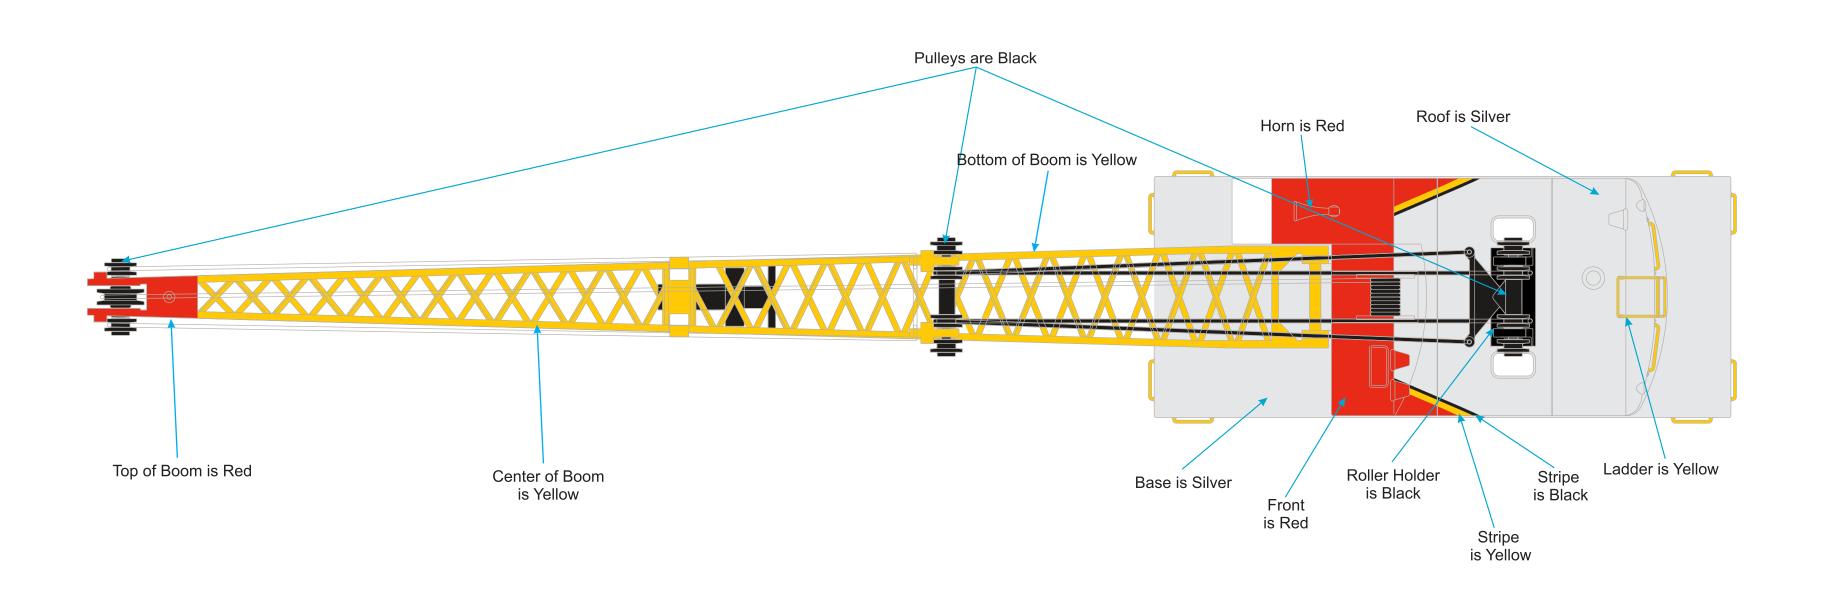

# RailKing - 2022 Special Projects TW TrainWorx Santa Fe - American Crane Car (30-79662) Top View (8/25/22)

## PROPERTY OF M.T.H. ELECTRIC TRAINS -- CONFIDENTIAL

| Color Guide                                       | Color Priority |
|---------------------------------------------------|----------------|
| Yellow = Santa Fe Yellow (MT 011-1326) HIGH GLOSS | 2              |
| Red = Santa Fe Red (MT 008-1264) HIGH GLOSS       | 2              |
| White = Standard White (MT 009-1314) HIGH GLOSS   | n/a            |
| Black = Standard Black (MT 001-1000) HIGH GLOSS   | n/a            |
| Silver = Standard Silver (MT 012-1206) HIGH GLOSS | 2              |
| Blue = Pantone 2945 CV                            | 2              |